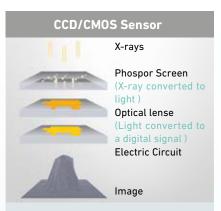

#### Premium Art Plus technology Direct conversion of X-rays to electrical signals increases the image clarity and contrast while reducing the readout time and dose.

Traditional technology Traditional acquisition uses conversion of X-rays to light before detection, causing some information loss, blurring and readout delays.