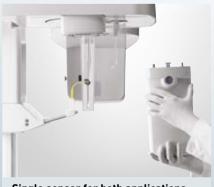

Simply select program (7 Pan or 3 Ceph) and patient size (4 options). All exposure settings will be set automatically. Presets can also be adjusted manually.

Single sensor for both applications Get the best quality panoramic and cephalometric images. Just click the sensor to the position where you need it.