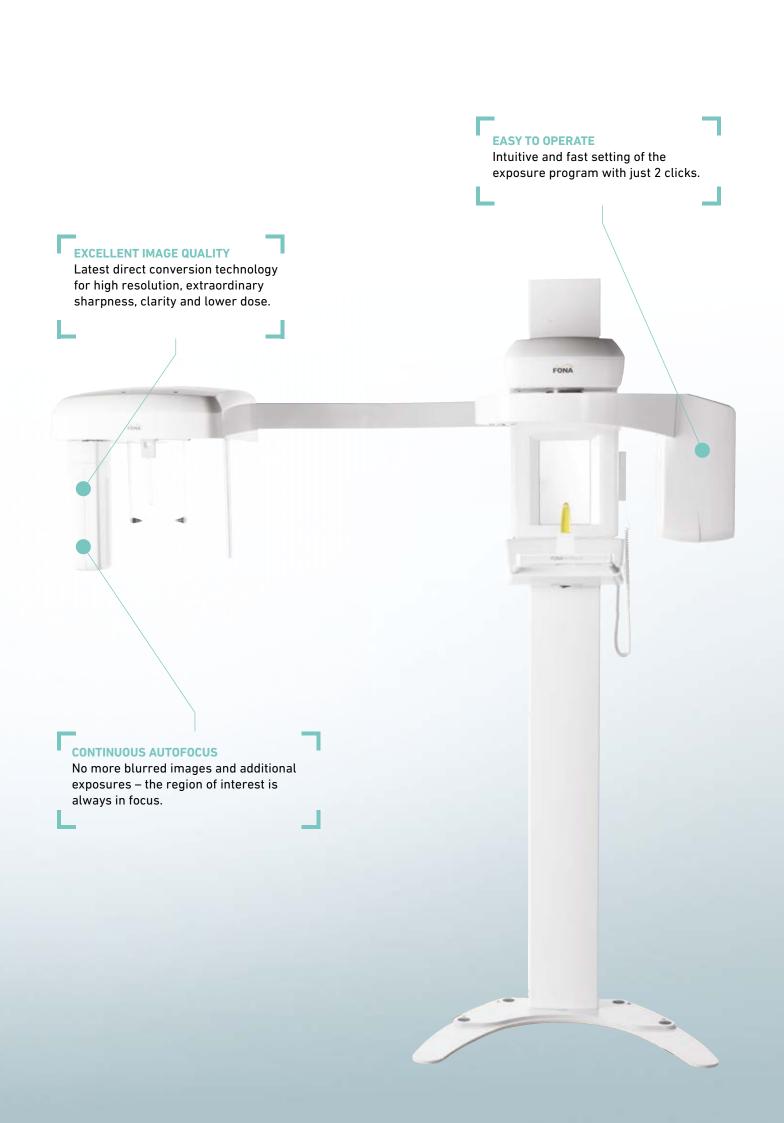

### PREMIUM TECHNOLOGY FOR SUPERB QUALITY

FONA Art Plus is an advanced digital panoramic system with latest premium CdTe-CMOS sensor technology. It combines extraordinary image quality, sharpness and contrast with advanced diagnostic tools. Due to the special sensor technology, and continuous autofocus function, FONA Art Plus always delivers properly focused images, in both Pan and Pan Ceph version.

#### Premium Art Plus technology Direct conversion of X-rays to electrical signals increases the image clarity and contrast while reducing the readout time and dose.

Traditional technology Traditional acquisition uses conversion of X-rays to light before detection, causing some information loss, blurring and readout delays.

Wide focal zone up to 30 mm Due to patented algorithms, the focal zone is up to 30 mm wide, instead of traditional 4 mm. Your region of interest will always be in focus.

Latest sensor and autofocus technology for the best image quality

Simply select program (7 Pan or 3 Ceph) and patient size (4 options). All exposure settings will be set automatically. Presets can also be adjusted manually.

Single sensor for both applications Get the best quality panoramic and cephalometric images. Just click the sensor to the position where you need it.