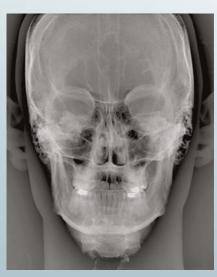

### PREMIUM TECHNOLOGY FOR SUPERB QUALITY

FONA Art Plus is an advanced digital panoramic system with latest premium CdTe-CMOS sensor technology. It combines extraordinary image quality, sharpness and contrast with advanced diagnostic tools. Due to the special sensor technology, and continuous autofocus function, FONA Art Plus always delivers properly focused images, in both Pan and Pan Ceph version.