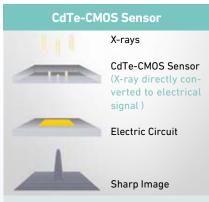

#### Premium Art Plus technology Direct conversion of X-rays to electrical signals increases the image clarity and contrast while reducing the readout time and dose.

Traditional technology Traditional acquisition uses conversion of X-rays to light before detection, causing some information loss, blurring and readout delays.