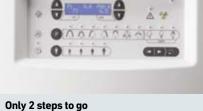

Simply select program (7 Pan or 3 Ceph) and patient size (4 options). All exposure settings will be set automatically. Presets can also be adjusted manually.

Single sensor for both applications Get the best quality panoramic and cephalometric images. Just click the sensor to the position where you need it.