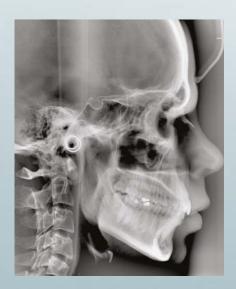

### PREMIUM TECHNOLOGY FOR SUPERB QUALITY

FONA Art Plus is an advanced digital panoramic system with latest premium CdTe-CMOS sensor technology. It combines extraordinary image quality, sharpness and contrast with advanced diagnostic tools. Due to the special sensor technology, and continuous autofocus function, FONA Art Plus always delivers properly focused images, in both Pan and Pan Ceph version.