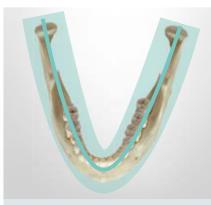

Wide focal zone up to 30 mm Due to patented algorithms, the focal zone is up to 30 mm wide, instead of traditional 4 mm. Your region of interest will always be in focus.

Latest sensor and autofocus technology for the best image quality