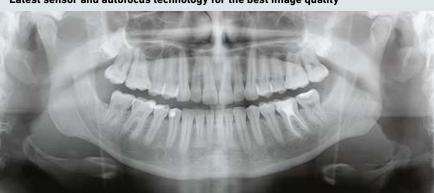

Wide focal zone up to 30 mm Due to patented algorithms, the focal zone is up to 30 mm wide, instead of traditional 4 mm. Your region of interest will always be in focus.

Latest sensor and autofocus technology for the best image quality